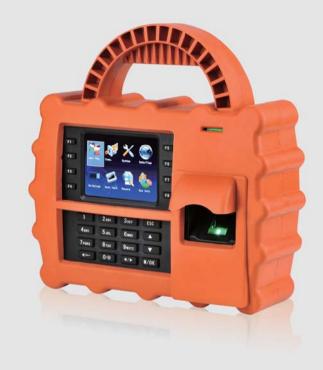

S922
Waterproof, Dustproof
and Shockproof Portable
Fingerprint Time Attendance Terminal

## Introduction

The S922 is a unique portable fingerprint time attendance terminal with a rubber coating. It is specifically designed for off-site time management, such as construction sites, logitic industries, large farms, and the mining industry. Adopting a rubber coating process, its waterproof and dustproof efficacy reached an IP65 protection grade. There is a handle at the top of the rubber coating, which enables users to carry it easily. Above all, the S922 is shockproof (1m above the ground) due to its unique rubber coating.

## Features:

- \* Built-in 7600 mAh battery powered 28 hours of standby time, 16 hours of operation time
- \* Communication via GPRS, TCP/IP, USB-host and optional with Wi-Fi and 3G (WCDMA)
- \* IP65 rated waterproof and dustproof protection grade
- \* Shockproof (1m above the ground)
- \* Rubber coated protection
- \* Convenient carry case design