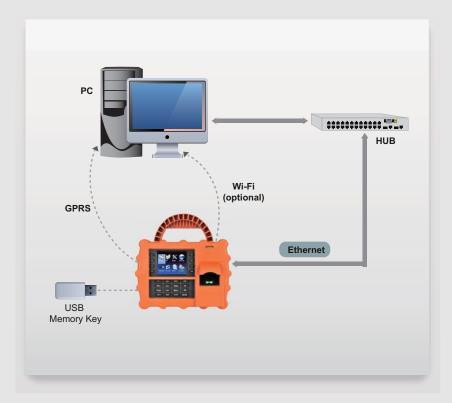

GPRS, TCP/IP and USB-host are standard communication modes. It also has options for Wi-Fi and 3G (WCDMA) connectivity, which makes data management extremely convenient. the S922 can be used in multiple authentictions that support fingerprint, Proximity card or Mifare card.

## **Configuration:**